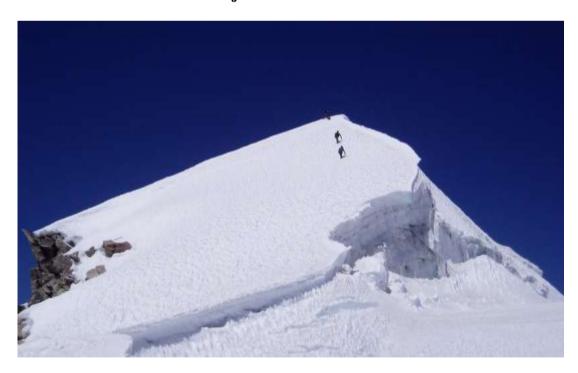

#### **Itinerary**

- 16/7 KF flies out from Manchester to Atlanta
- 17/7 Arrive in Lima at 6.30 a.m. Coach to Huarez. Sunny
- 18/7 In Huarez went food shopping. Sunny
- 19/7 KF takes a taxi to Ishinca valley and then camps near the refuge 4390m. Sunny
- 20/7 Walk up to Nevado Urus bivvy 4590m. Sunny
- 21/7 KF has a recce below Nevado Urus. Snowing
- 22/7 KF is ill. Cloudy
- 23/7 KF climbs the East Ridge of Nevado Urus 5430m (PD-). Sunny
- 24/7 Packed up and went down to the refuge at Inchinca 4390m. Sunny
- 25/7 KF climbs the South West ridges of Ishinca 5530m (PD-). Cloudy and overcast
- 26/7 Walked down to Huillac and then taxi to Huarez. Sunny
- 27/7 In Huarez watched a procession in the town. Sunny
- 28/7 In Huarez, met Kieran in Café Andino. Brian and Keith arrive in Lima. Sunny
- 29/7 Brian and Keith arrive in Huarez. Sunny
- 30/7 All the team wander around Huarez. Sunny
- 31/7 Pack all the sacks and collect more provisions. Sunny
- 1/8 Drove to Vesubio and camped there. Sunny
- 2/8 Walked into Lake Allicocha and camped near some ruins 4200m. Sunny
- 3/8 Walked up to the Lake and looked around 4600m. Rain in the morning
- 4/8 Had a look at the South Ridge of Copa 4875m. Snowing
- 5/8 Rest day, raining
- 6/8 Reached a bivvy site on the South Ridge leaving provisions at 4995m. Cloudy
- 7/8 Snowing stayed in Base Camp 4200m
- The team on the South Ridge of Copa reach bivvy site at 5000m. Our cook attacked at BC and robbed. KW and KO go down. Cloudy
- 9/8 KF and BS go down to BC. Security team arrive to take us out. Walk out and then 4 x 4 to Huarez. Sunny
- 10/8 In Huarez the team make statements to the Police decide what to do next. Sunny
- 11/8 Taxi to Vicos 2600m then we walked in towards the West side of Copa and camped at 4000m Sunny
- 12/8 Walked in to Lake Lechiococha 4300m and camped there. Brian not well. Sunny
- The entire team attempt the West slope on Copa; BS is unwell and turns back. KF, KW and KO all bivvy above the col at 5200m, very windy.
- No let up with the wind, we turn back and go down to BC. All the team walk out weather changing. It's a sunny day but windy high up.
- 15/8 In Huarez we meet Joel's parents. Sunny
- 16/8 Taxi to the Llaca valley and we stay in a bivvy hut at 4474m Sunny.
- 17/8 The team climb the South Ridge of Vallunaraju (AD-) 5686m. Back to the hut and then taxi to Huarez. Sunny
- 18/8 We sort out all the gear. KW goes to the ruins at Willkawain. Sunny

- 19/8 We take a taxi to the Llanganuco valley and walk up to the Pisco hut 4665m. Sunny
- 20/8 The team climb the West Ridge of Nevado Pisco (AD-) 5752m. Cloudy
- 21/8 KW wanders across to Laguna 69 and the rest of us go down back to Huarez. Sunny
- 22/8 KW arrives back from Pisco hut. KF, BS and KO go to the ruins of Willkawain. All go the Mayors off during the evening. Sunny
- 23/8 KF, KW and BS leave Huarez and go to Lima, check in at the Manhattan Airport Hotel. KO continues his trip around South America.
- 24/8 The team fly from Lima to Atlanta.
- 25/8 The team arrive in Manchester airport and head up to Leeds and home