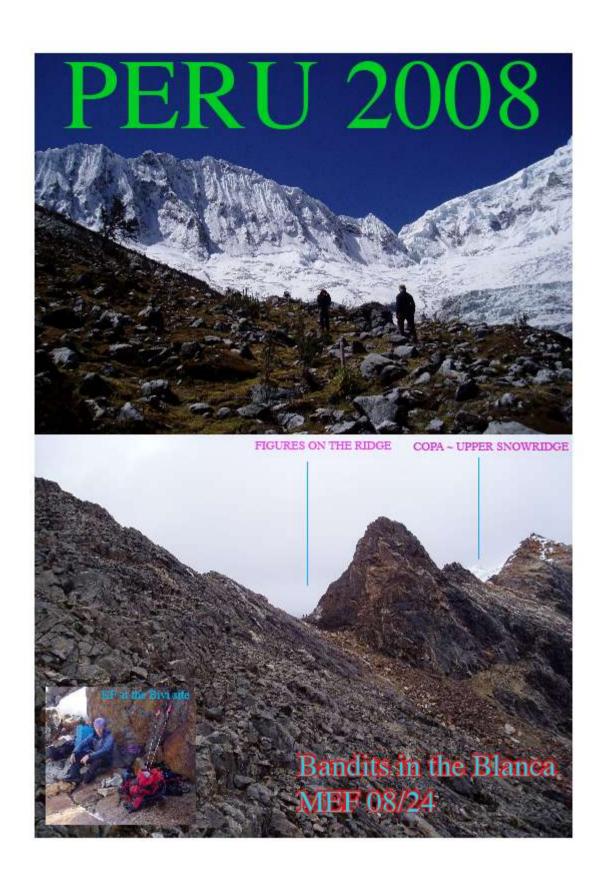

#### Summary of the trip

The aim of the expedition was to explore and climb the southeastern side of Nevado Copa 6188m in the Cordillera Blanca from our Base Camp at Lago Allicocha. From our research it seemed that this area had not been really explored especially by British teams.

The expedition took place between July 16<sup>th</sup> and August 22<sup>nd</sup> 2008.

Our main objective was Copa but we did look at other options, but they were put on the back burner as we put all our effort into the 'big one'.

Because we were going into the Park National Huascaran we needed a tourist permit, which cost 65.00 sols (\$20)

All the logistics (transport, donkeys & arrieros, cook, base camp tents, food for BC) were organised by Chris Benway (La Cima Logistics) of Huarez. Access to this section of the park is quite remote, but the roads are reasonable all the way to Vesubio from there it is a good days trek to the Lake and a reasonable camping spot. Local people with their cows and horses use the area for grazing where we camped. Unfortunately as we were making progress on Nevado Copa and pair of bandits came into Base Camp and attacked our cook and stole money from him before running off into the night. This incident was the reason why we decided to retreat from the area and head back to Huarez and seek safer mountaineering options in the Blanca.