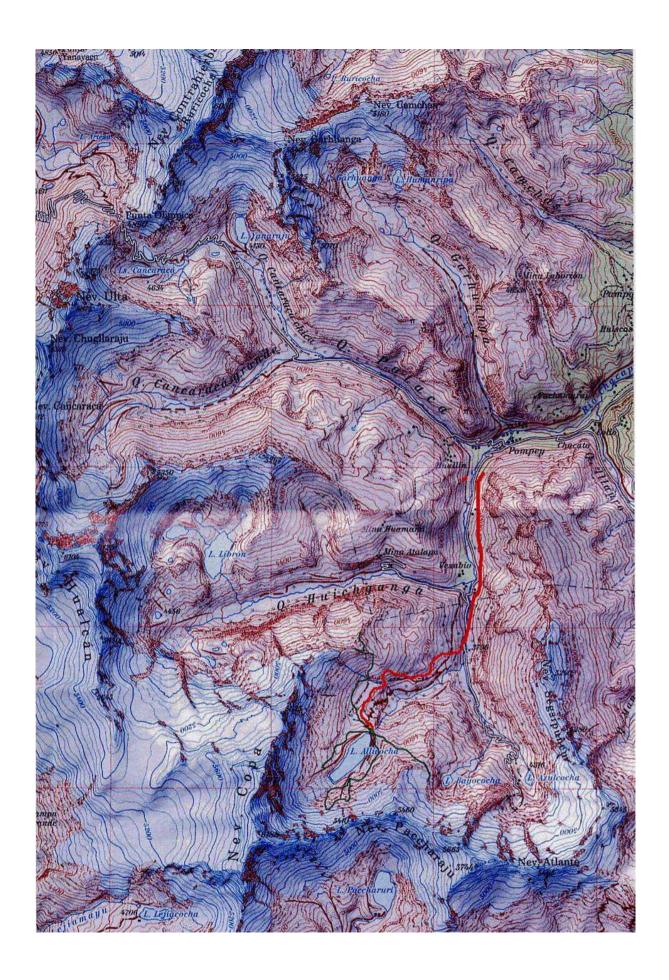

#### **Itinerary**

- 16/7 KF flies out from Manchester to Atlanta
- 17/7 Arrive in Lima at 6.30 a.m. Coach to Huarez. Sunny
- 18/7 In Huarez went food shopping. Sunny
- 19/7 KF takes a taxi to Ishinca valley and then camps near the refuge 4390m. Sunny
- 20/7 Walk up to Nevado Urus bivvy 4590m. Sunny
- 21/7 KF has a recce below Nevado Urus. Snowing
- 22/7 KF is ill. Cloudy
- 23/7 KF climbs the East Ridge of Nevado Urus 5430m (PD-). Sunny
- 24/7 Packed up and went down to the refuge at Inchinca 4390m. Sunny
- 25/7 KF climbs the South West ridges of Ishinca 5530m (PD-). Cloudy and overcast
- 26/7 Walked down to Huillac and then taxi to Huarez. Sunny
- 27/7 In Huarez watched a procession in the town. Sunny
- 28/7 In Huarez, met Kieran in Café Andino. Brian and Keith arrive in Lima. Sunny
- 29/7 Brian and Keith arrive in Huarez. Sunny
- 30/7 All the team wander around Huarez. Sunny
- 31/7 Pack all the sacks and collect more provisions. Sunny
- 1/8 Drove to Vesubio and camped there. Sunny
- 2/8 Walked into Lake Allicocha and camped near some ruins 4200m. Sunny
- 3/8 Walked up to the Lake and looked around 4600m. Rain in the morning
- 4/8 Had a look at the South Ridge of Copa 4875m. Snowing
- 5/8 Rest day, raining
- 6/8 Reached a bivvy site on the South Ridge leaving provisions at 4995m. Cloudy
- 7/8 Snowing stayed in Base Camp 4200m
- The team on the South Ridge of Copa reach bivvy site at 5000m. Our cook attacked at BC and robbed. KW and KO go down. Cloudy
- 9/8 KF and BS go down to BC. Security team arrive to take us out. Walk out and then 4 x 4 to Huarez. Sunny
- 10/8 In Huarez the team make statements to the Police decide what to do next. Sunny
- 11/8 Taxi to Vicos 2600m then we walked in towards the West side of Copa and camped at 4000m Sunny
- 12/8 Walked in to Lake Lechiococha 4300m and camped there. Brian not well. Sunny
- The entire team attempt the West slope on Copa; BS is unwell and turns back. KF, KW and KO all bivvy above the col at 5200m, very windy.
- No let up with the wind, we turn back and go down to BC. All the team walk out weather changing. It's a sunny day but windy high up.
- 15/8 In Huarez we meet Joel's parents. Sunny
- 16/8 Taxi to the Llaca valley and we stay in a bivvy hut at 4474m Sunny.
- 17/8 The team climb the South Ridge of Vallunaraju (AD-) 5686m. Back to the hut and then taxi to Huarez. Sunny
- 18/8 We sort out all the gear. KW goes to the ruins at Willkawain. Sunny

- 19/8 We take a taxi to the Llanganuco valley and walk up to the Pisco hut 4665m. Sunny
- 20/8 The team climb the West Ridge of Nevado Pisco (AD-) 5752m. Cloudy
- 21/8 KW wanders across to Laguna 69 and the rest of us go down back to Huarez. Sunny
- 22/8 KW arrives back from Pisco hut. KF, BS and KO go to the ruins of Willkawain. All go the Mayors off during the evening. Sunny
- 23/8 KF, KW and BS leave Huarez and go to Lima, check in at the Manhattan Airport Hotel. KO continues his trip around South America.
- 24/8 The team fly from Lima to Atlanta.
- 25/8 The team arrive in Manchester airport and head up to Leeds and home