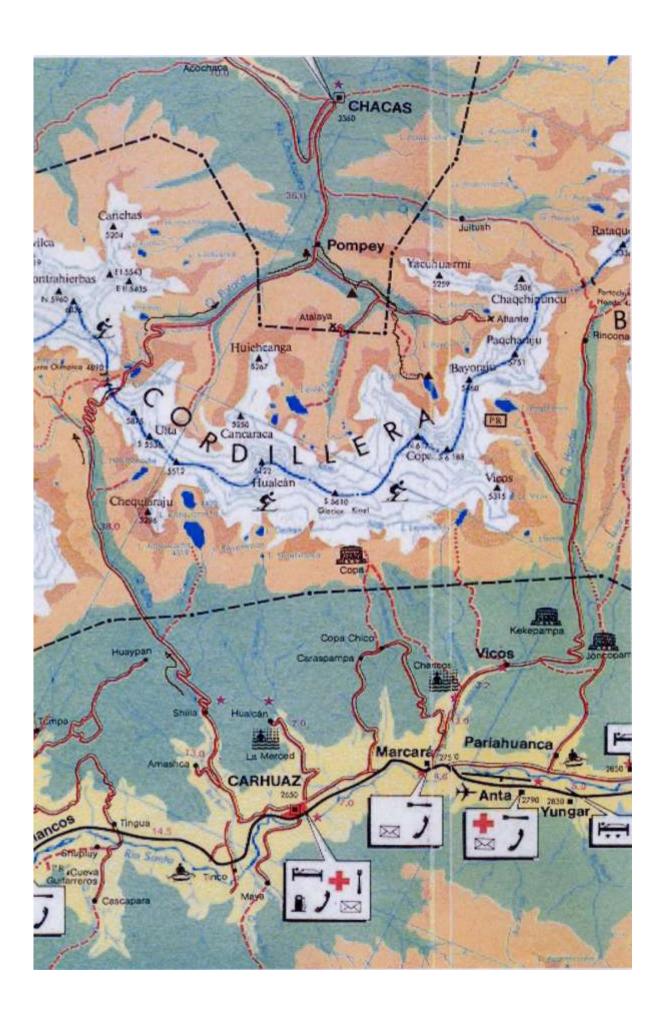

|                     |  |

## **Map of Peru**







#### **Preparation**

#### Research

South America was going to be our destination even though we had been there in 2006. Since 1993 I have been off, in general, every two years and never to the same place and each of the areas had to be firstly relatively unexplored and secondly interesting peaks.

As Paul had already had a look at the Copa area of the Cordillera Blanca in 2006, we had a number of photographs and information to go on.

In addition to this we looked at various reports on the Blanca from the MEF and the BMC along with some guidebooks of the area.

#### Agents

It is always a difficult thing to choose from afar, an agent that will assist and not rip you off, or just ruin ones expedition by being ineffective and disorganised, so to some extent it is always a bit of pot lu