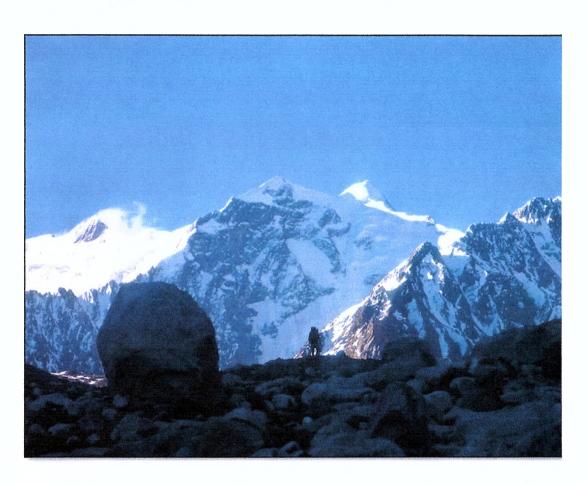

This range offers a great number of mountaineering objectives including the unclimbed Qara Jeelga (6094m). With its 4 summits this is the only 6000m peak in the area entirely within Afghanistan.

- 15. 25/7 Trek to within 1 hour of glacier snout. Horses, depart with guide and cook (after they make a load carry for us to glacier snout). 1 load ea. for all.
- 16. 26/7 Trek to Base Camp in NW coire of Koh I Qara Jilga.
- 17. 27/7 RP Recce acclimatisation route onto NW Ridge and pick up last load to take to BC. RM and AH round west side of peak to recce route in SW coire.
- 18. 28/7 All climb couloir (AD) to N ridge of min summit. 7 pitches into descent RM is hit by rockfall and is unresponsive to voice or pain. 5 lowers and abseils to glacier and he is able to walk to tent with assistance.
- 19. 29/7 Rest day. Clean RM's wound. Contact UK who speak to UK Embassy in Kabul (helpful in intent but practically unable to do anything). Extent of RM's injuries impossible for us to determine but knowledge of mechanism of injury, neck pain and altered vision cause us to decide to get him out ASAP.
- 20. 30/7 All descend to where horses dropped us off.
- 21. 31/7 Rest day for RM. Still altered vision although otherwise mobile.
- 22. 1/8 Horsemen persuaded to do a double stage back to Kasch Goz in 1 day. RM and RP ride some of day.
- 23. 2/8 1.5 normal stages. Trek out from Kasch Goz to between Langar and Zankuk.
- 24. 3/8 1.5 normal stages. Trek from camp to near Showar.
- 25. 4/8 Trek to Sarhad. Arrive to find road is washed out 60km away. Find a vehicle locally and drive to Kurut. Engage porters and rapid walk via a truck wrecked in the river providing a bridge to Sargaz.
- 26. 5/8 Drive to Ishkashem (double normal stage). O/n Ayan Baik Guest House.
- 27. 6/8 Cross border (Afghan customs officer is an odious man who pressurises all westerners to give him gifts). Ishkashem to Khal I Kum homestay.
- 28. 7/8 To Dushanbe. O/n Hotel Khayon 2.
- 29.8/8 Early departure on altered flights from Dushanbe.