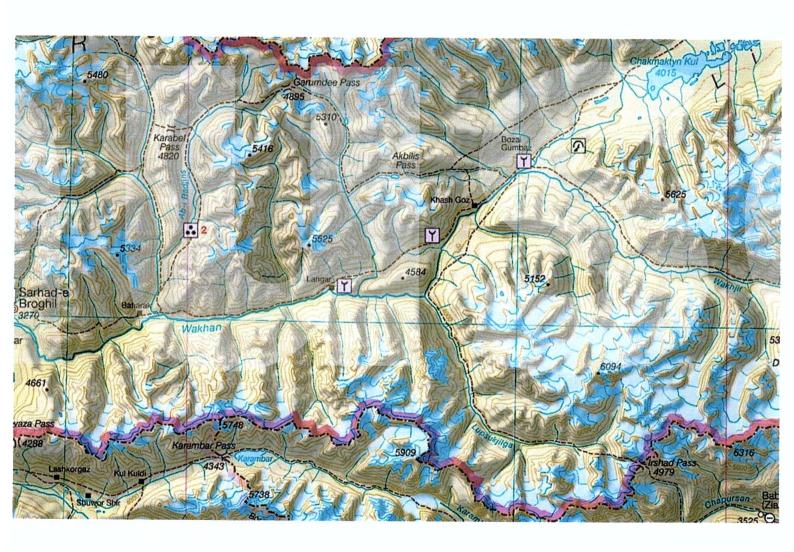

## Co-ordinates from GPS

| Sargaz, 3036m, 04aug13                       | 36°58'0.30"N  | 72°54'41.83"E |
|----------------------------------------------|---------------|---------------|
| Rtn camp between Langar/Zangkuk, 02aug,      | 37° 0'27.03"N | 73°41'57.83"E |
| Couloir crest, 5363m                         | 36°58'20.60"N | 74° 5'47.08"E |
| Couloir base, 5129m                          | 36°58'19.99"N | 74° 5'38.08"E |
| Back door approach to Qara Jeelga, 5100m     | 36°57'20.23"N | 74° 4'12.58"E |
| Base camp, 4815m                             | 36°59'1.97"N  | 74° 5'8.74"E  |
| Moraine rest, 4702m,                         | 36°59'17.16"N | 74° 4'36.23"E |
| Cache 2 on glacier snout, 4552m,             | 36°59'45.24"N | 74° 4'10.67"E |
| Cache1 glacier snout foot, 4434m,            | 36°59'57.48"N | 74° 4'18.41"E |
| Black valley drop off by horsemen, 4236m,    | 37° 1'14.70"N | 74° 4'0.19"E  |
| Black valley 1, 3969m,                       | 37° 4'41.27"N | 73°59'8.45"E  |
| Khash Goz, 4111m,                            | 37° 6'53.82"N | 73°56'35.95"E |
| 'River' camp (East of Langar), 22jul, 3792m, | 37° 2'35.56"N | 73°50'27.74"E |
| Zangkuk, 22jul, 3476m,                       | 37° 0'10.84"N | 73°40'21.65"E |
| Showar, 3542m                                | 36°59'51.22"N | 73°33'52.67"E |
| Zarik guesthouse, 3262m,                     | 37° 0'23.00"N | 73°24'55.48"E |
| Qala e Panja, 2788m,                         | 37° 0'18.61"N | 72°34'28.45"E |
| Ishkashim, ayan baik guesthouse, 2638m       | 36°42'33.48"N | 71°35'8.81"E  |
| Kalai kum,                                   | 38°26'45.24"N | 70°48'17.28"E |
| Top of pass on drive to border, 2090m,       | 38°57'50.11"N | 68°42'55.01"E |
| Hotel Kayon, Dushanbe, 829m                  | 38°34'3.14"N  | 68°47'28.03"E |
|                                              |               |               |