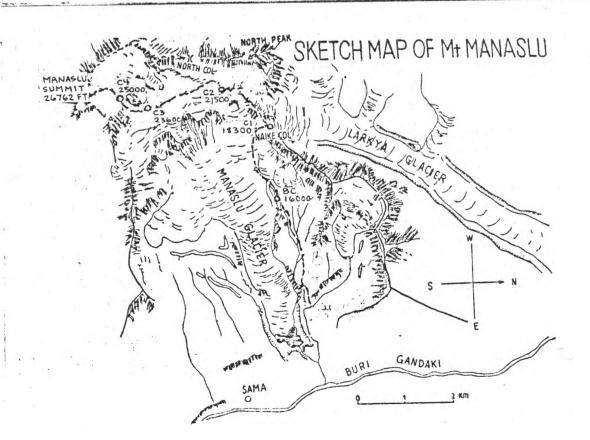

On 30th September we set up basecamp on the south-facing hillside at a height of 14,300 feet. This is the low basecamp and Spanish, Austrian and Japenese all had theirs higher at 16,300 feet. At this place we erected a large tent and used it as a storage dump on the way to Camp 1 at Naike Col (18,300 feet). There is no real climbing to this point - just a straightforward glacier. This section took between  $3\ 1/2$  - 4 hours from basecamp.

The route above Naike Col steepens and then crosses a 600 foot wide open gully which, although threatened from above by crumbling ice cliffs, only avalanched once in any proportions. The route then follows a series of four step-like bumps up to Camp 2 at 20,500 feet. One of these steps involved 250 feet of steep snow/ice climbing but the Spanish had already fixed a rope on it. There was also a 15 foot aluminum ladder spanning a small crevasse which was opening at an alarming 8 inches a day. By the end of the expedition it spanned a 16 foot hole. (you may ask how this was mathmatically possible - because one end of the ladder was swinging free attached to rope).

Camp 2 is on a flat shoulder protected from the upper slopes by a crevasse. However, if there was a very large avalanche it would not be safe and so we dug ice-caves. These were completed by the second week of October.

Although the weather had cleared we were experienceing very high winds above 22,000 feet. During the third week of October Alan, Paul, Andy and I went up to a Camp 3 (23,150 feet) which was sandwiched above and below by ice cliffs. It was in a very exposed position and extremely windy. The night was foul and with the wind ever increasing we were forced to descend. A few days later Dawa, Peter Nichols and Chris Treese went up to Camp 3 but given the ferocity of the wind, decided not to sleep there. Noone went back up to that height again. After another week waiting in Camp 2, with the weather firmly fixed into a winter mode we abandoned the attempt. We left basecamp on the 6th November.