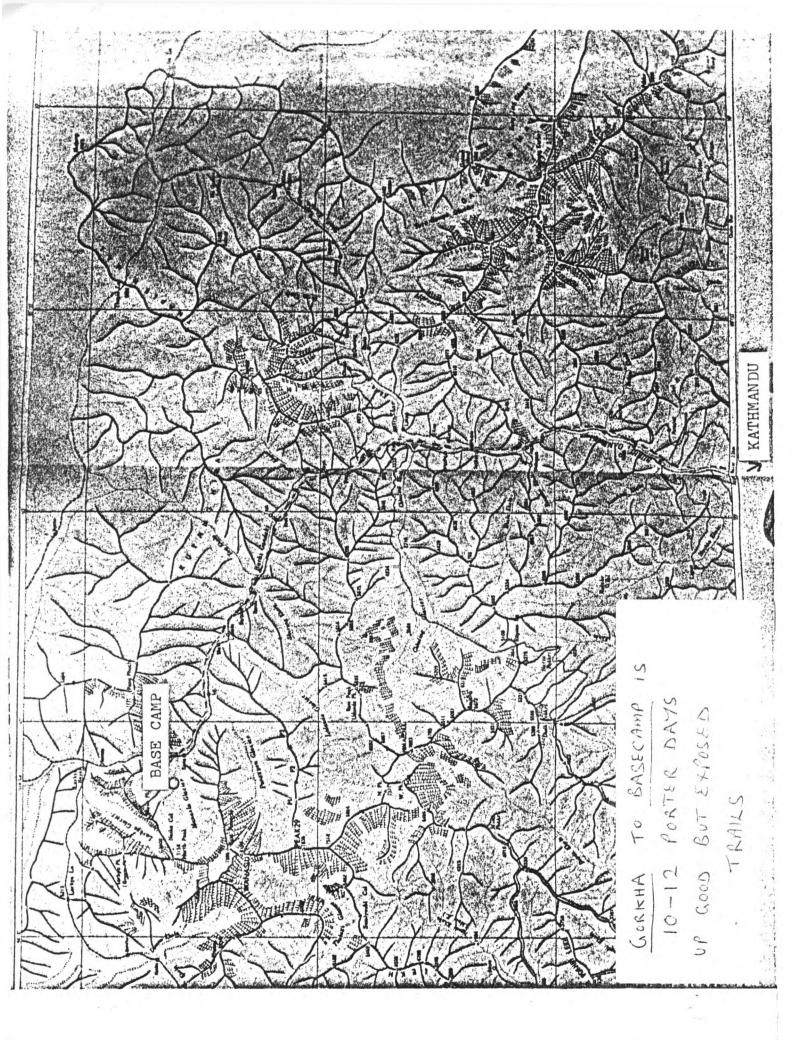

On 30th September we set up basecamp on the south-facing hillside at a height of 14,300 feet. This is the low basecamp and Spanish, Austrian and Japenese all had theirs higher at 16,300 feet. At this place we erected a large tent and used it as a storage dump on the way to Camp 1 at Naike Col (18,300 feet). There is no real climbing to this point - just a straightforward glacier. This section took between  $3\ 1/2$  - 4 hours from basecamp.