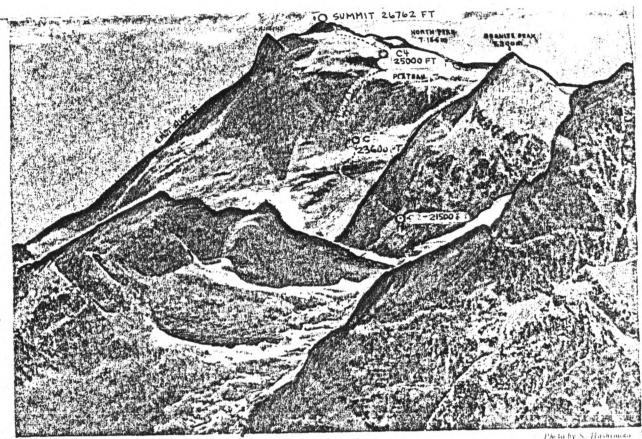

The route above Naike Col steepens and then crosses a 600 foot wide open gully which, although threatened from above by crumbling ice cliffs, only avalanched once in any proportions. The route then follows a series of four step-like bumps up to Camp 2 at 20,500 feet. One of these steps involved 250 feet of steep snow/ice climbing but the Spanish had already fixed a rope on it. There was also a 15 foot aluminum ladder spanning a small crevasse which was opening at an alarming 8 inches a day. By the end of the expedition it spanned a 16 foot hole. (you may ask how this was mathmatically possible - because one end of the ladder was swinging free attached to rope).

Camp 2 is on a flat shoulder protected from the upper slopes by a crevasse. However, if there was a very large avalanche it would not be safe and so we dug ice-caves. These were completed by the second week of October.

Although the weather had cleared we were experienceing very high winds above 22,000 feet. During the third week of October Alan, Paul, Andy and I went up to a Camp 3 (23,150 feet) which was sandwiched above and below by ice cliffs. It was in a very exposed position and extremely windy. The night was foul and with the wind ever increasing we were forced to descend. A few days later Dawa, Peter Nichols and Chris Treese went up to Camp 3 but given the ferocity of the wind, decided not to sleep there. Noone went back up to that height again. After another week waiting in Camp 2, with the weather firmly fixed into a winter mode we abandoned the attempt. We left basecamp on the 6th November.